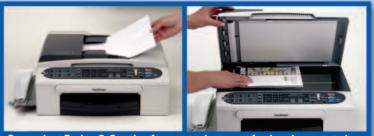

Convenient Faxing & Copying from auto document feed or document glass

intelliFAX-2480c

### Key Features at a Glance

- Handles all your Black and White or Color Fax and Copy needs
- Versatile Flatbed Design for copying or faxing bound documents
- 16MB memory stores up to 300 Fax Pages<sup>1</sup> for Out-of-Paper Reception
- 14.4K bps Fax Modem
- 100-Sheet Paper Capacity
- 10-Page Auto Document Feed Capacity
- Fast Color or Black and White Copying – Up to 18cpm Black / 16cpm Color
- Built-In USB Interface<sup>2</sup> for future Color Printing capability<sup>3</sup>
  - Up to 25ppm Black / 20ppm Color
  - Up to 6000 x 1200 dpi Resolution<sup>4</sup>